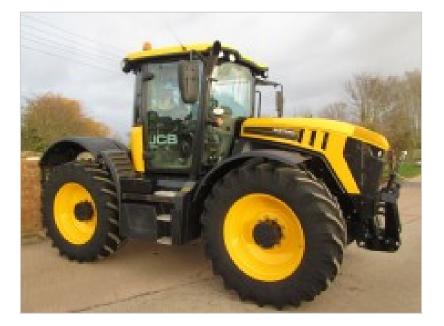

Parris Tractors Ltd Cutliffe Farm Sherford Taunton Somerset TA1 3FU

| BRAND/MODEL  | JCB 4220 Fastrac |
|--------------|------------------|
| MONTH/YEAR   | 7/2016           |
| HOURS/MILAGE | 798 hours        |
| TRANSMISSION | Vario            |
| SPEED        | 60K              |
| TYRES        | 540/65/34        |
| PRICE        | £POA             |
|              |                  |