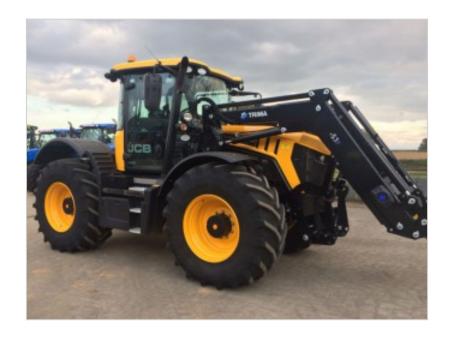

tel.: 01823 253808 mobile: 07702 501272

email: richard@parristractors.com

www:parristractors.com

Parris Tractors Ltd
Cutliffe Farm
Sherford
Taunton
Somerset
TA1 3FU

BRAND/MODEL JCB 4220 Fastrac

**MONTH/YEAR** 7/2017

HOURS/MILAGE 503 hours

TRANSMISSION Vario

SPEED 60K

**TYRES** 600/70/30

PRICE £POA

## **EXTRA FEATURES**

- 5 rear + 1 front spool
- front linkage + PTO
- hydraulic top link
- twin beacons
- large heated electric mirrors
- climate control
- LED work lights
- leather air seat and passengers seat
- Auto Steer Ready
- four wheel steer
- tinted glass
- inner rear fender extension
- Field Pro Pack
- glass roof
- Trima + 5.1P loader with electric joystick