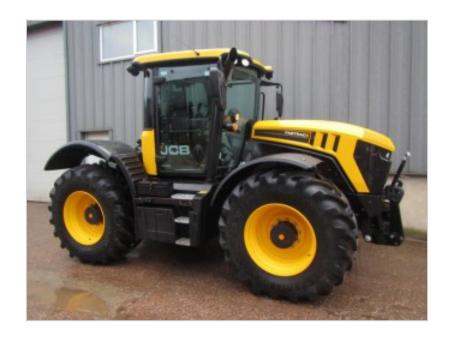

tel.: 01823 253808 mobile: 07702 501272

email: richard@parristractors.com

www:parristractors.com

Parris Tractors Ltd
Cutliffe Farm
Sherford
Taunton
Somerset
TA1 3FU

BRAND/MODEL JCB 4220 Fastrac

**MONTH/YEAR** 04/2017

HOURS/MILAGE 973 hours

TRANSMISSION Vario

SPEED 60K

TYRES 600/70/30 Michelin

PRICE £POA

## **EXTRA FEATURES**

- 4 rear + 1 front spool
- front linkage + PTO
- twin beacons
- large heated electric mirrors
- climate control
- LED work lights
- leather air seat and passengers seat
- Auto Steer Ready
- four wheel steer
- tinted glass
- inner rear fender extension
- Field Pro Pack