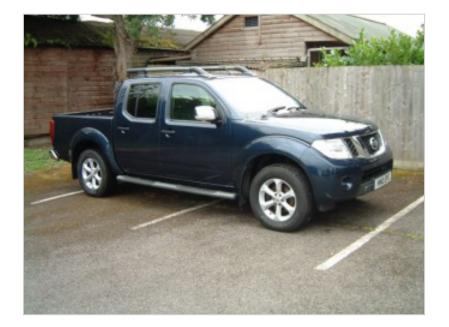

Parris Tractors Ltd Cutliffe Farm Sherford Taunton Somerset TA1 3FU

| BRAND/MODEL  | Nissan Navara Tekna diesel manual |
|--------------|-----------------------------------|
| HOURS/MILAGE | 72,000 miles                      |
| PRICE        | £POA                              |

## **EXTRA FEATURES**

- Connect sat nav
- mainly motorway miles
- full Nissan service from new
- front and rear electric windows
- 17 inch alloy wheels
- tow bar fitted
- reversing camera
- Metallic Cayman Blue
- rear parking sensors
- dual zone climate control
- cruise control and ABS
- full leather electric seats
- multifunction steering column
- ISOFIX child seat anchor points
- 1 owner
- like new never used off road or for building purposes etc.