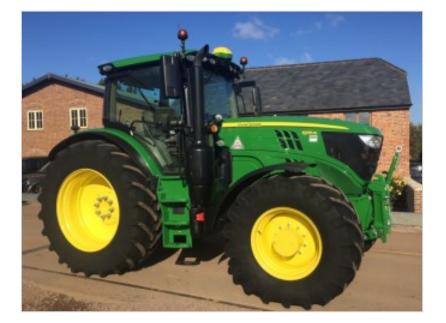

Parris Tractors Ltd Cutliffe Farm Sherford Taunton Somerset TA1 3FU

| BRAND/MODEL  | John Deere 6155R      |
|--------------|-----------------------|
| MONTH/YEAR   | 12/2017               |
| HOURS/MILAGE | 1,918 hours           |
| TRANSMISSION | Auto Power            |
| SPEED        | 50K                   |
| TYRES        | 650/65/42 + 600/65/28 |
| PRICE        | £POA                  |

## **EXTRA FEATURES**

- front linkage
- mid mount valve with electric joystick
- 4 rear + 1 front spool
- climate control
- Command Arm
- air seat
- air brakes
- hydraulic top link
- LED work lights
- Auto Track Ready
- passengers seat
- large heated electric mirrors
- extra fuel tank
- twin beacon and belt lights
- 6000 receiver available if required