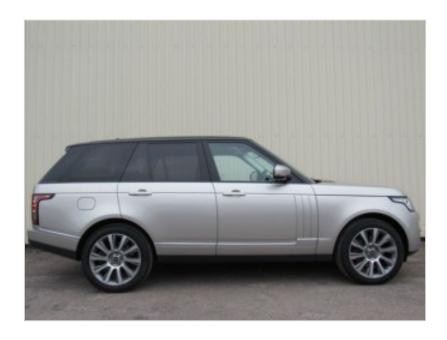

tel.: 01823 253808 mobile: 07702 501272

email: richard@parristractors.com

www:parristractors.com

Parris Tractors Ltd
Cutliffe Farm
Sherford
Taunton
Somerset
TA1 3FU

**BRAND/MODEL** Land Rover Range Rover Vouge SE

4.4 SDV8

**MONTH/YEAR** 05/2015

HOURS/MILAGE 49,200 miles

**PRICE** £44,750

## **EXTRA FEATURES**

- Auto
- Metallic silver with black contrast roof
- Ivory with Ebony Leather/memory seats
- heated and cooling seats
- electric rear seats
- climate control
- reversing camera
- Panoramic roof
- privacy glass
- Xenon headlights
- Meridian sound system
- SAT NAV
- full Land Rover service history
- 21" Delta Alloy wheels
- almost new tyres