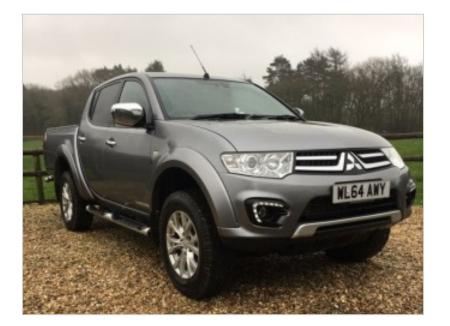

Parris Tractors Ltd Cutliffe Farm Sherford Taunton Somerset TA1 3FU

| BRAND/MODEL  | Mitsubishi L200 Barbarian 2.5L<br>diesel | EXTRA FEATURES                        |
|--------------|------------------------------------------|---------------------------------------|
| MONTH/YEAR   | 2014                                     | reversing camera                      |
| MONTH/TEAK   | 2014                                     | • air con                             |
| HOURS/MILAGE | 32,700 miles                             | <ul> <li>Sat nav/Bluetooth</li> </ul> |
| PRICE        | £POA                                     | <ul> <li>leather seats</li> </ul>     |
|              |                                          | <ul> <li>heated seats</li> </ul>      |
|              |                                          | <ul> <li>electric windows</li> </ul>  |
|              |                                          | electric rear window                  |
|              |                                          | load liner                            |

- LED marker lights
- 17 inch alloys
- 1 previous owner
- full service history
- MOT until August 19