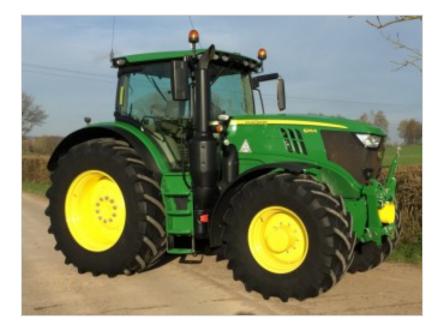

Parris Tractors Ltd Cutliffe Farm Sherford Taunton Somerset TA1 3FU

| BRAND/MODEL  | John Deere 6215R                 |
|--------------|----------------------------------|
| MONTH/YEAR   | 11/2017                          |
| HOURS/MILAGE | 1,769 hours                      |
| TRANSMISSION | Auto Power                       |
| SPEED        | 50K                              |
| TYRES        | 710/70/42 + 600/70/25 Trelleborg |
| PRICE        | £POA                             |

## **EXTRA FEATURES**

- front linkage + PTO
- mid mount valve with front spool and joystick
- climate control
- air seat
- air brakes
- passengers seat
- LED work lights
- Auto Track Ready with activation
- large heated electric mirrors
- twin beacons
- hydraulic top link
- twin belt lights