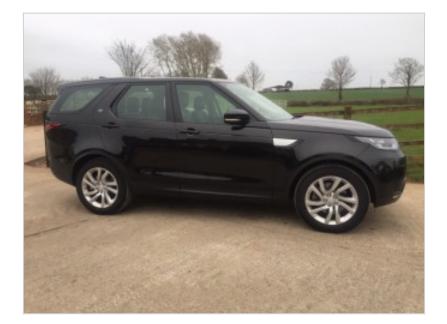

Parris Tractors Ltd Cutliffe Farm Sherford Taunton Somerset TA1 3FU

| BRAND/MODEL  | Land Rover Discovery HSE 3.0LT<br>SDV6 | EXTRA FEATURES                                                                                           |
|--------------|----------------------------------------|----------------------------------------------------------------------------------------------------------|
|              |                                        | 8 speed auto                                                                                             |
| MONTH/YEAR   | 2018                                   | metallic black                                                                                           |
| HOURS/MILAGE | 5,500 miles                            | <ul><li>electric Ebony Windsor leather seats with memory and<br/>heating</li><li>Keyless entry</li></ul> |
| PRICE        | £POA                                   |                                                                                                          |
|              |                                        | <ul> <li>powered tailgate</li> </ul>                                                                     |
|              |                                        | panoramic roof                                                                                           |
|              |                                        | power fold mirrors                                                                                       |