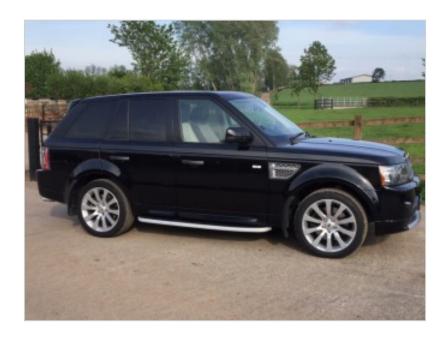

tel.: 01823 253808 mobile: 07702 501272

email: richard@parristractors.com

www:parristractors.com

Parris Tractors Ltd
Cutliffe Farm
Sherford
Taunton
Somerset
TA1 3FU

**BRAND/MODEL** Land Rover Range Rover Sport

Autobiography 3.6 TDV8

**MONTH/YEAR** 09/2010

HOURS/MILAGE 65,400 miles

**PRICE** £16,950

## **EXTRA FEATURES**

- Auto
- metallic Santorini Black
- touch screen Sat Nav
- reversing camera
- Xenon headlights
- cruise control
- Ivory/Black leather heated seats
- parking sensors
- climate control
- side steps
- 20" 10 spoke Diamond cut alloy wheels
- still under Land Rover extended warranty
- full Land Rover service history
- as new