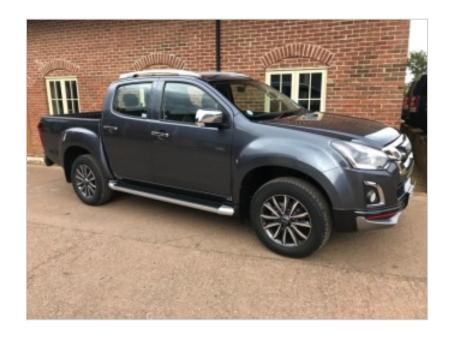

tel.: 01823 253808 mobile: 07702 501272

email: richard@parristractors.com

www:parristractors.com

Parris Tractors Ltd
Cutliffe Farm
Sherford
Taunton
Somerset
TA1 3FU

**BRAND/MODEL** Isuzu D-Max V Cross twin cab pickup

MONTH/YEAR 2019

**HOURS/MILAGE** 6,300 miles

**PRICE** £24,250 + VAT

## **EXTRA FEATURES**

- Diesel
- Auto
- climate control
- leather seats
- electric drivers seat
- sat nav
- front and rear camera
- keyless entry
- DAB Radio
- chrome roof rails
- side steps
- load liner
- front spoiler
- tow hitch
- front fog lights
- diamond turned 18 inch wheels
- metallic grey
- there were only 100 of these limited edition vehicles sold in the UK
- as new