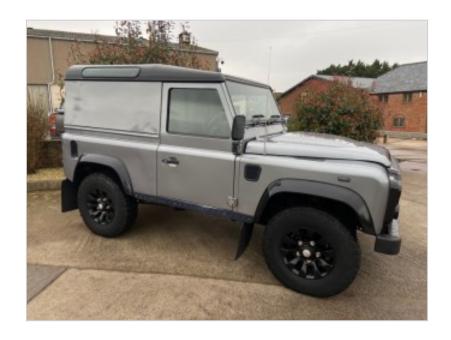

tel.: 01823 253808 mobile: 07702 501272

email: richard@parristractors.com

www:parristractors.com

Parris Tractors Ltd
Cutliffe Farm
Sherford
Taunton
Somerset
TA1 3FU

**BRAND/MODEL** Land Rover 90 XTech 2.2 Diesel

**MONTH/YEAR** 09/2012

HOURS/MILAGE 99,200 miles

PRICE £18,500 + VAT

## **EXTRA FEATURES**

- 6 speed manual
- Orkney Grey with contrast black roof and wheel arches
- rear bumper/tow bar with electrics
- LED front and rear lights
- air con
- heated half leather seats
- heated screen
- rear load mat
- cubby box
- gloss black Saw-Tooth alloy wheels with BF Goodrich AT tyres
- an immaculate one owner Land Rover