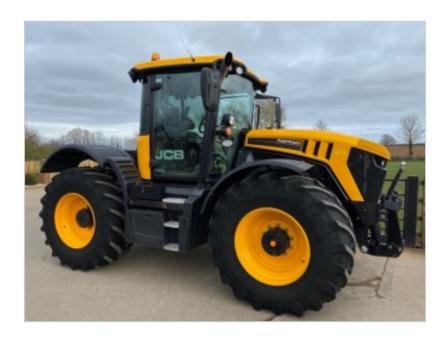

tel.: 01823 253808 mobile: 07702 501272

email: richard@parristractors.com

www:parristractors.com

Parris Tractors Ltd
Cutliffe Farm
Sherford
Taunton
Somerset
TA1 3FU

BRAND/MODEL JCB 4220 Fastrac

MONTH/YEAR 2019

**HOURS/MILAGE** 2,504 hours

TRANSMISSION Vario

SPEED 60K

**TYRES** 600/70/30 trelleborg

PRICE £POA

## **EXTRA FEATURES**

- 4 rear + 1 front spool
- front linkage
- large heated electric mirrors
- climate control
- LED work lights
- leather air seat and passengers seat
- Auto Steer Ready
- four wheel steer
- tinted glass
- inner rear fender extensions
- power beyond
- this tractor has the remainder of a 3 year/ 3,000 hour warranty