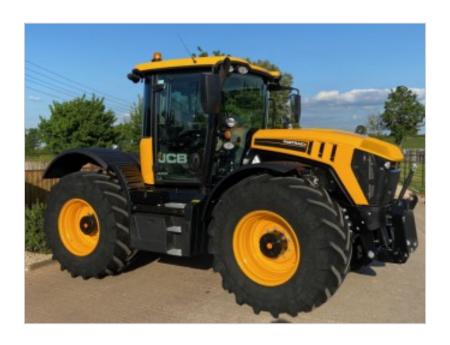

tel. : 01823 253808 mobile : 07702 501272

email: richard@parristractors.com

www:parristractors.com

Parris Tractors Ltd
Cutliffe Farm
Sherford
Taunton
Somerset
TA1 3FU

**BRAND/MODEL** JCB 4220

MONTH/YEAR 3/2020

HOURS/MILAGE 548 hours

TRANSMISSION Vario

SPEED 60K

**TYRES** 600/70/30 Trelleborg

PRICE £POA

## **EXTRA FEATURES**

- 4 rear + 1 spool
- front linkage
- twin beacons
- large heated electric mirrors
- climate control
- LED work lights
- leather air seat and passengers seat
- Auto Steer Ready
- four wheel steer
- tinted glass
- inner rear fender extensions
- high level driving lights
- Field Pro Pack
- Road Pack