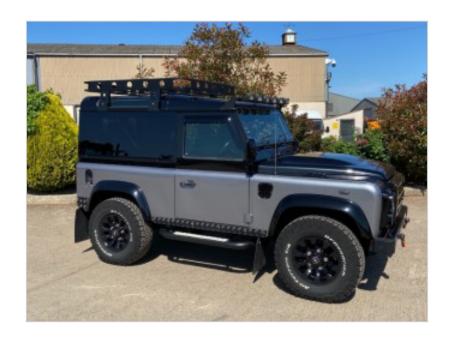

tel.: 01823 253808 mobile: 07702 501272

email: richard@parristractors.com

www:parristractors.com

Parris Tractors Ltd
Cutliffe Farm
Sherford
Taunton
Somerset
TA1 3FU

**BRAND/MODEL** Land Rover Defender 90 XS Station

Wagon 2.2 TDCi

MONTH/YEAR 2013

HOURS/MILAGE 58,200 miles

**PRICE** £28,500

## **EXTRA FEATURES**

- 6 speed manual
- heated half leather seats
- Masai panoramic hard top and roof rake
- rear step towbar
- side bars
- LED front + rear lights
- SVX grill
- sump guard
- air con
- heated front + rear screens
- central locking
- Metallic black over Corris grey
- 265/75/26 BF Goodrich tyres fitted to Sawtooth alloy wheels
- full service history