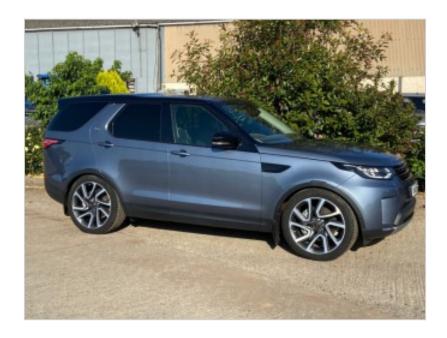

tel.: 01823 253808 mobile: 07702 501272

email: richard@parristractors.com

www:parristractors.com

Parris Tractors Ltd
Cutliffe Farm
Sherford
Taunton
Somerset
TA1 3FU

**BRAND/MODEL** Land Rover Discovery HSE

Commercial TD6

**MONTH/YEAR** 09/2019

**HOURS/MILAGE** 6,500 miles

PRICE £POA

## **EXTRA FEATURES**

- Auto
- Metallic Byron Blue
- black contrast roof
- black pack
- front + rear parking sensors
- reversing camera
- lane departure warning
- heated electric Windsor ebony leather seats
- cruise control
- LED signature headlights
- electric deployable tow bar
- gesture tailgate
- 22" diamond turned wheels
- full size spare wheel
- heated steering wheel