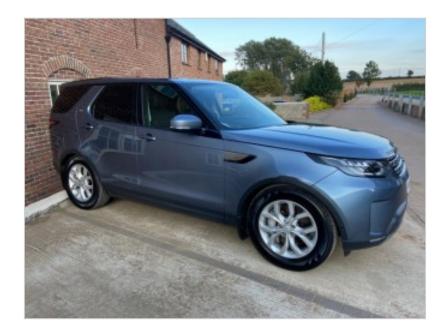

tel.: 01823 253808 mobile: 07702 501272

email: richard@parristractors.com

www:parristractors.com

Parris Tractors Ltd
Cutliffe Farm
Sherford
Taunton
Somerset
TA1 3FU

**BRAND/MODEL** Land Rover Discovery Commercial

TD6

**MONTH/YEAR** 10/2019

HOURS/MILAGE 34,425 miles

PRICE £POA

## **EXTRA FEATURES**

- Auto
- metallic Byron Blue
- front + rear parking sensors
- climate control
- heated electric ebony leather sets
- power fold mirrors
- head up display
- full size spare wheel
- cruise control
- mud flaps
- 19 inch alloy wheels
- rear seat conversion
- new tyres recently fitted and just been serviced