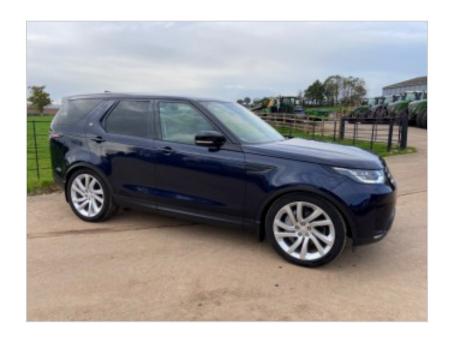

tel.: 01823 253808 mobile: 07702 501272

email: richard@parristractors.com

www:parristractors.com

Parris Tractors Ltd
Cutliffe Farm
Sherford
Taunton
Somerset
TA1 3FU

**BRAND/MODEL** Land Rover Discovery Commercial

SE TD6

**MONTH/YEAR** 09/2019

HOURS/MILAGE 17,950 miles

PRICE £POA

## **EXTRA FEATURES**

- 8 speed auto
- metallic Portofino blue
- front + rear parking sensors
- climate control
- heated electric ebony leather seats
- power fold mirrors
- full size spare wheel
- cruise control
- mud flaps
- 22 inch alloy wheels
- heated steering wheel
- rear seat conversion
- electric deployable tow bar with electrics
- black pack
- reversing camera
- as new