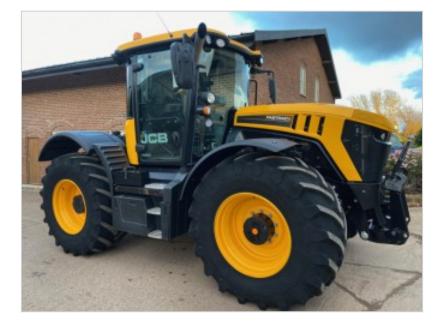

Parris Tractors Ltd Cutliffe Farm Sherford Taunton Somerset TA1 3FU

| BRAND/MODEL  | JCB 4220 Fastrac     |
|--------------|----------------------|
| MONTH/YEAR   | 01/2019              |
| HOURS/MILAGE | 2,561 hours          |
| TRANSMISSION | Vario                |
| SPEED        | 60K                  |
| TYRES        | 600/70/30 Trelleborg |
| PRICE        | £POA                 |

## **EXTRA FEATURES**

- 4 rear + 1 front spool
- front linkage and PTO
- large heated electric mirrors
- climate control
- LED work lights
- air brakes
- leather air seat and passenger's seat
- Auto steer ready
- four wheel steer
- tinted glass
- twin beacons
- inner rear fender extensions
- power beyond
- hydraulic top link
- this tractor has the remainder of a 3 year/3,000 hour warranty