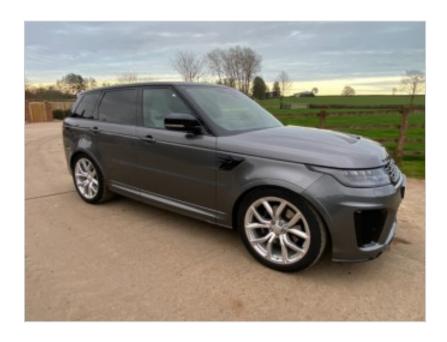

tel.: 01823 253808 mobile: 07702 501272

email: richard@parristractors.com

www:parristractors.com

Parris Tractors Ltd
Cutliffe Farm
Sherford
Taunton
Somerset
TA1 3FU

**BRAND/MODEL** Land Rover Range Rover Sport SVR

5.0 LT Petrol

**MONTH/YEAR** 05/2019

HOURS/MILAGE 14,500 miles

**PRICE** £82,500

## **EXTRA FEATURES**

- Auto
- Metallic Corris grey
- black pack
- reversing camera
- adaptive cruise control
- sports exhaust
- Pixel LED headlights with high beam assist
- heated windscreen
- gesture tailgate
- three zone climate control
- keyless entry
- Ebony and Ivory front + rear heated electric leather seats
- heated leather steering wheel
- DAB radio
- privacy glass
- Sat Nav
- head up display
- as new