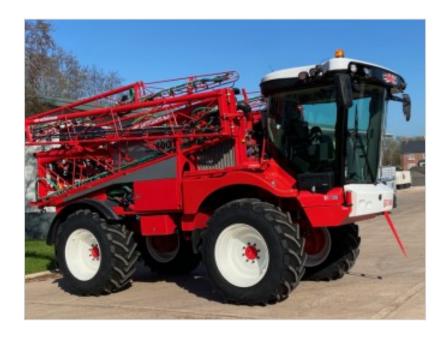

tel.: 01823 253808 mobile: 07702 501272

email: richard@parristractors.com

www:parristractors.com

Parris Tractors Ltd
Cutliffe Farm
Sherford
Taunton
Somerset
TA1 3FU

**BRAND/MODEL** Bateman RB35 4000 LT tank

**MONTH/YEAR** 09/2019

HOURS/MILAGE 1,050 hours

SPEED 50K

**TYRES** 600/65/34 + 18.4/34

PRICE £POA

## **EXTRA FEATURES**

- 4 speed wheel motors
- 36 Metre VG boom negative camber and auto levelling
- induction hopper
- 400LT pump
- 2" fast fill pump
- Tankmatic (automatic shut off when required tank level achieved)
- Hydro Duo react nozzle bodies
- Agleader rate controller with section control and 12x3 Metre sections
- left and right headland nozzles
- full electric tapping
- hydraulic track width with in cab adjustment
- LED work lights and blue boom lights
- high level rear lights
- storage lockers
- heated electric mirrors
- auto lube
- climate control
- Eco Seat
- reverse camera
- as new