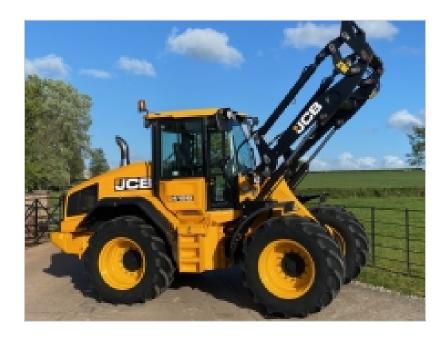

tel.: 01823 253808 mobile: 07702 501272

email: richard@parristractors.com

www:parristractors.com

Parris Tractors Ltd
Cutliffe Farm
Sherford
Taunton
Somerset
TA1 3FU

**BRAND/MODEL** JCB 419S

**MONTH/YEAR** 05/2018

**HOURS/MILAGE** 1,781 hours

**TRANSMISSION** Powershift

**TYRES** 710/55/30

PRICE £POA

## **EXTRA FEATURES**

- 48K
- Torque Lock
- Contractor Pro Pack
- LED work lights
- climate control
- heated and ventilated half leather air seat
- reversing camera
- Smooth ride
- auto reverse cooling fan
- Q-Fit carriage with hydraulic locking and third service
- twin beacons
- rear hitch with electrics and hydraulic service