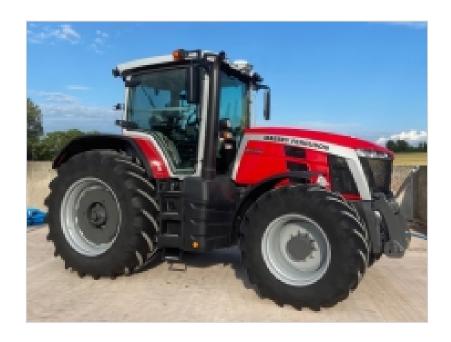

tel.: 01823 253808 mobile: 07702 501272

email: richard@parristractors.com

www:parristractors.com

Parris Tractors Ltd
Cutliffe Farm
Sherford
Taunton
Somerset
TA1 3FU

**BRAND/MODEL** Massey Ferguson 8S.245 Exclusive

**MONTH/YEAR** 05/2021

HOURS/MILAGE 495 hours

TRANSMISSION E Power

SPEED 50K

**TYRES** 710/60/42 + 600/60/30 Michelin

PRICE £POA

## **EXTRA FEATURES**

- climate control
- front linkage + PTO
- half leather air seat
- air brakes
- 4 rear + 1 front spool
- LED work lights
- twin beacons
- large heated electric mirrors
- rear wheel weights
- Auto Guide Ready
- manufacturer's warranty until 20/5/2024