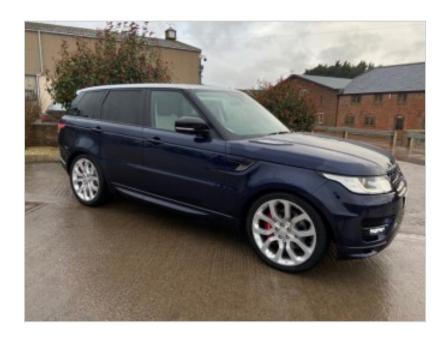

tel. : 01823 253808 mobile : 07702 501272

email: richard@parristractors.com

www:parristractors.com

Parris Tractors Ltd
Cutliffe Farm
Sherford
Taunton
Somerset
TA1 3FU

**BRAND/MODEL** Land Rover Range Rover Sport

Autobiography 3.0LT Diesel

**MONTH/YEAR** 09/2016

HOURS/MILAGE 34,500 miles

**PRICE** £36,000

## **EXTRA FEATURES**

- Auto
- Ebony/Ivory electric leathers seats
- 22 inch alloy wheels
- Metallic Loire blue
- reversing camera
- 4 zone climate control
- heated and cooled seats
- tilt side panoramic glass roof
- parking sensors
- adaptive cruise control
- power fold mirrors
- electric deployable hitch
- rear TV screens
- contrast silver roof