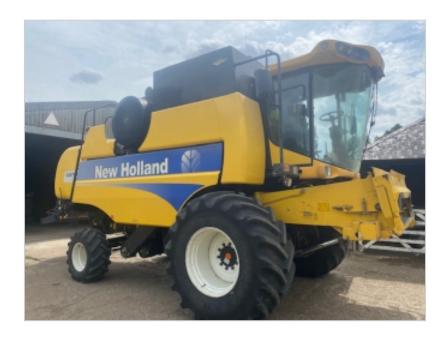

tel.: 01823 253808 mobile: 07702 501272

email: richard@parristractors.com

www:parristractors.com

Parris Tractors Ltd
Cutliffe Farm
Sherford
Taunton
Somerset
TA1 3FU

**BRAND/MODEL** New Holland CSX 7080

MONTH/YEAR 2009

**HOURS/MILAGE** 1,188/982 hours

**TYRES** 800/65/32 + 16/70/20

PRICE £POA

## **EXTRA FEATURES**

- straw chopper
- chaff spreader
- air con
- air seat
- 20ft Varifeed header with multi docking and trolley
- lateral float
- electric sieve adjustment
- electric straw chopper vanes
- air compressor
- this combine is a credit to its previous owner and has been on the farm from new