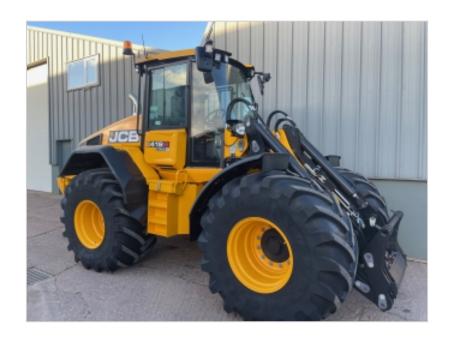

tel.: 01823 253808 mobile: 07702 501272

email: richard@parristractors.com

www:parristractors.com

Parris Tractors Ltd
Cutliffe Farm
Sherford
Taunton
Somerset
TA1 3FU

**BRAND/MODEL** JCB 419S

**MONTH/YEAR** 05/2022

**HOURS/MILAGE** 568 hours

**TRANSMISSION** Powershift

SPEED 48K

**TYRES** 750/65/26 Michelin

PRICE £POA

## **EXTRA FEATURES**

- Torque Lock
- Contractor Pro Pack
- LED work lights
- climate control
- heated and ventilated half leather air seat
- reversing camera
- Smooth ride
- auto reverse cooling fan
- Q-Fit carriage with hydraulic locking and third service
- twin beacons