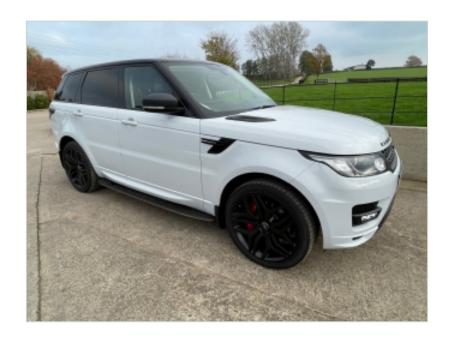

tel.: 01823 253808 mobile: 07702 501272

email: richard@parristractors.com

www:parristractors.com

Parris Tractors Ltd
Cutliffe Farm
Sherford
Taunton
Somerset
TA1 3FU

**BRAND/MODEL** Land Rover Range Rover Sport

Autobiography Dynamic 3.0 SDV6

Diesel

MONTH/YEAR 3/2016

HOURS/MILAGE 61,400 miles

**PRICE** £34,500

## **EXTRA FEATURES**

- 8 speed auto
- Ebony heated electric leather seats
- side steps
- privacy glass
- 22 inch black alloy wheels
- Fuji White with contrast roof and black pack
- climate control
- reversing camera
- cruise control
- LED headlights
- Panoramic sliding glass roof
- front fog lights
- mud flaps
- DAB radio
- Land Rover service history
- Stealth Pack
- recent new tyres
- very high spec one owner car