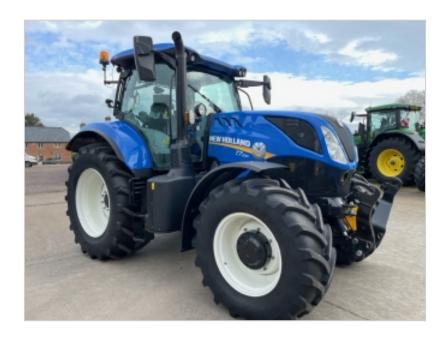

tel.: 01823 253808 mobile: 07702 501272

email: richard@parristractors.com

www:parristractors.com

Parris Tractors Ltd
Cutliffe Farm
Sherford
Taunton
Somerset
TA1 3FU

**BRAND/MODEL** New Holland T7.210

**MONTH/YEAR** 3/2023

**HOURS/MILAGE** 311 hours

**TRANSMISSION** Power Command

SPEED 50K

**TYRES** 650/65/38 + 540/65/28

PRICE £POA

## **EXTRA FEATURES**

- front linkage + PTO
- 4 rear + 1 front spool
- air con
- half leather air seat
- air brakes
- exhaust brake
- twin beacons
- high level driving lights
- LED work lights
- Accuguide ready with receiver
- as new
- this tractor has remainder of warranty 3000hrs or 08/2026