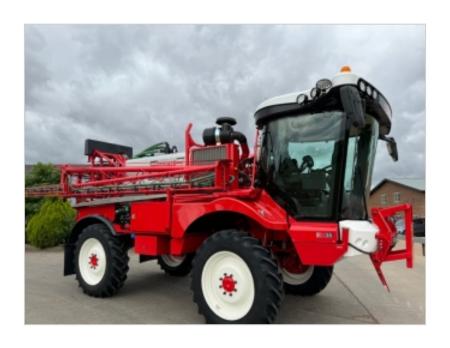

tel.: 01823 253808 mobile: 07702 501272

email: richard@parristractors.com

www:parristractors.com

Parris Tractors Ltd
Cutliffe Farm
Sherford
Taunton
Somerset
TA1 3FU

**BRAND/MODEL** Bateman RB 35

MONTH/YEAR 3/2024

**HOURS/MILAGE** 224 hours

**TYRES** 14.9/34 + 600/60/30 Michelin

PRICE £POA

## **EXTRA FEATURES**

- 2 speed wheel motors
- foot brake
- 225hp
- hydraulic adjustable wheel track
- two and four wheel steer
- 12/20/24 Meter Contour 10 section boom
- section control
- triplex nozzles
- headland nozzles
- boom tilt
- 4,000 LT stainless steel tank with clean water tank
- slow fill
- tankmatic
- 30LT stainless steel induction bowl with can rinse
- boom lights
- climate control
- Dynamic air seat
- heated electric mirrors
- reversing camera
- Bowser fill
- LED work lights

- auto lube
- left and right lockers
- high level rear lights
- hydraulic lift front mounted slug pellet applicator bracket
- this sprayer is as new