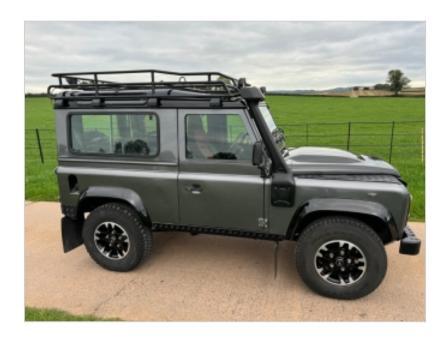

tel.: 01823 253808 mobile: 07702 501272

email: richard@parristractors.com

www:parristractors.com

Parris Tractors Ltd
Cutliffe Farm
Sherford
Taunton
Somerset
TA1 3FU

**BRAND/MODEL** Land Rover Defender 90 Adventure

2.2 Litre Diesel

MONTH/YEAR 2016

HOURS/MILAGE 35,987 miles

PRICE £POA

## **EXTRA FEATURES**

- 6 speed
- 4WD
- red/black premium leather heated seats
- air conditioning
- cold climate pack
- rear wash\wipe
- Expedition roof rack with rear access ladder
- snorkel
- LED headlights
- leather steering wheel
- heated windscreen
- clean indicator lenses
- Bright Aluminium finish pedals
- clock
- air vent bezels
- door handles and locks
- Metallic Corris Grey black pack
- 16 inch gloss black and Diamond turned alloy wheels
- dog guard
- step/tow bar with electrics
- very late limited edition classic Defender