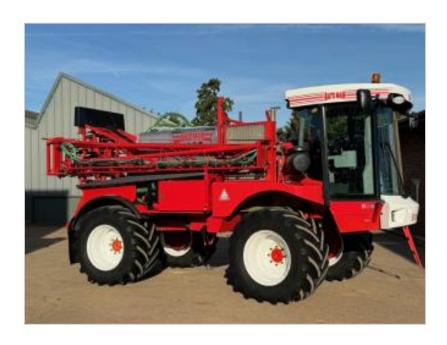

tel. : 01823 253808 mobile : 07702 501272

email: richard@parristractors.com

www:parristractors.com

Parris Tractors Ltd
Cutliffe Farm
Sherford
Taunton
Somerset
TA1 3FU

**BRAND/MODEL** Bateman RB 35

**MONTH/YEAR** 05/2015

HOURS/MILAGE 4,580 hrs

SPEED 45K

**TYRES** 14.9/34 + 710/55/30

PRICE £POA

## **EXTRA FEATURES**

- 2 speed wheel motors
- foot brake
- 225hp
- hydraulic adjustable wheel track
- two and four wheel steer
- 12/20/24 Meter Contour 10 section boom
- section control
- triplex nozzles
- boom tilt
- 4,000 LT stainless steel tank with clean water tank
- 30LT stainless steel induction bowl with can rinse
- boom lights
- climate control
- Dynamic air seat
- heated electric mirrors
- reversing camera
- Bowser fill
- LED work lights
- left and right lockers
- twin beacons