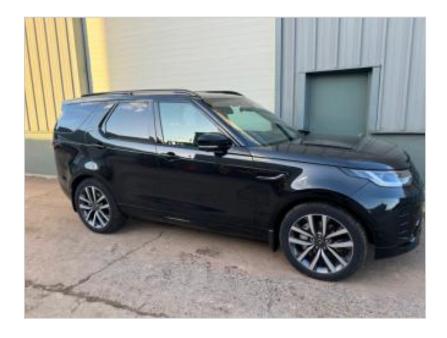

tel.: 01823 253808 mobile: 07702 501272

email: richard@parristractors.com

www:parristractors.com

Parris Tractors Ltd
Cutliffe Farm
Sherford
Taunton
Somerset
TA1 3FU

**BRAND/MODEL** Land Rover Discovery Commercial

SE R-Dynamic D300

**MONTH/YEAR** 05/2023

HOURS/MILAGE 42,000 miles

PRICE £POA

## **EXTRA FEATURES**

- Auto
- twin speed transfer box
- wireless phone charger
- electric deployable tow bar with advance tow assist
- heated steering wheel
- 20 way Ebony Windsor leather heated and cooling premium seats with massage drivers seat
- heated steering wheel
- Wi-Fi enabled
- roof rails
- Santorini black
- rear seat conversion
- 21 inch diamond turned wheels