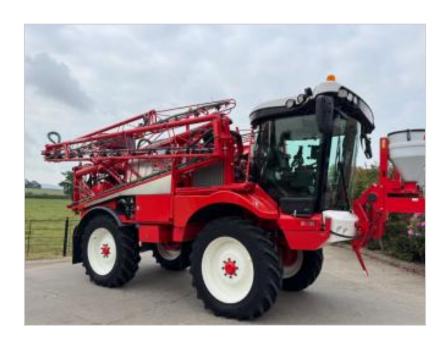

tel.: 01823 253808 mobile: 07702 501272

email: richard@parristractors.com

www:parristractors.com

Parris Tractors Ltd
Cutliffe Farm
Sherford
Taunton
Somerset
TA1 3FU

**BRAND/MODEL** Bateman RB35

**MONTH/YEAR** 09/2023

**HOURS/MILAGE** 1,150 hours

SPEED 50K

**TYRES** 16.9/38

PRICE £POA

## **EXTRA FEATURES**

- E drive transmission
- 4000 LT tank
- 36 Metre VG boom negative camber and auto levelling with BBL
- induction hopper
- 2 stage suspension
- 400LT pump
- 2" fast fill pump
- Tankmatic (automatic shut off when required tank level achieved)
- Hydro Duo react nozzle bodies
- Agleader rate controller with section control and 18x2 Metre sections
- auto steer
- left and right headland nozzles
- full electric tapping
- hydraulic track width with in cab adjustment
- LED work lights and blue boom lights
- high level rear lights
- storage lockers
- heated electric mirrors
- auto lube

- climate control
- Evo Seat
- reversing camera
- StocksAg Duo slug pelleted
- as new